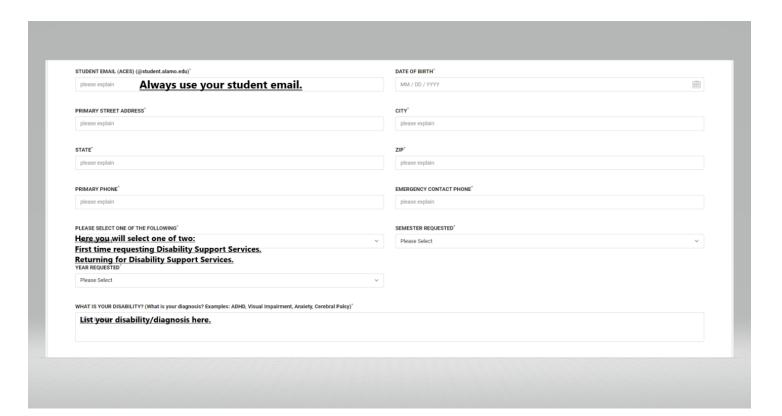

#### Continue to fill out the form with your information.

Please check your student email for communication from us with the next step in the process. Please note, our standard processing timeframe is 14 business days. This does not include weekends or holidays. During January and August, it may take longer as that is our busiest time of the year. Also, we encourage students to continuously check the Northwest Vista College webpage for updated hours of operation.