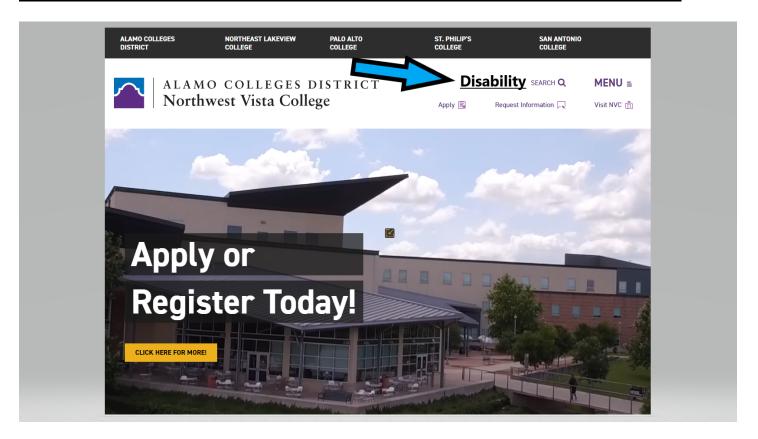

### From the Northwest Vista College webpage, type "Disability" into the search box and click enter.