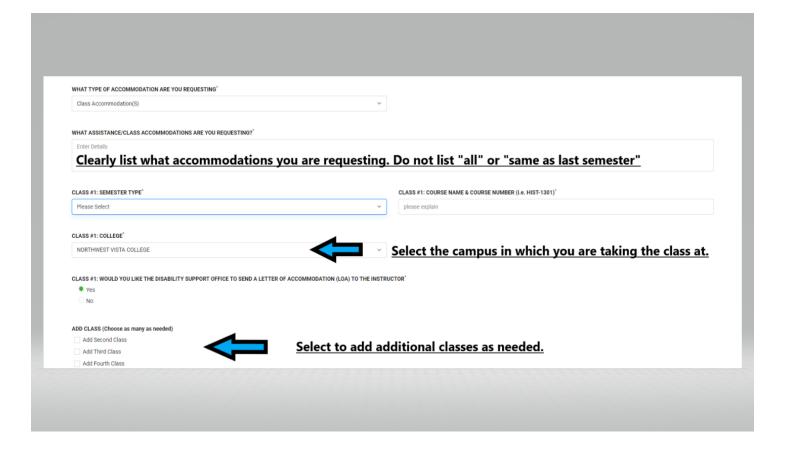

#### Continue to fill out the form with your information.

Please check your student email for communication from us with the next step in the process. Please note, our standard processing timeframe is 14 business days. This does not include weekends or holidays. During January and August, it may take longer as that is our busiest time of the year. Also, we encourage students to continuously check the Northwest Vista College webpage for updated hours of operation.