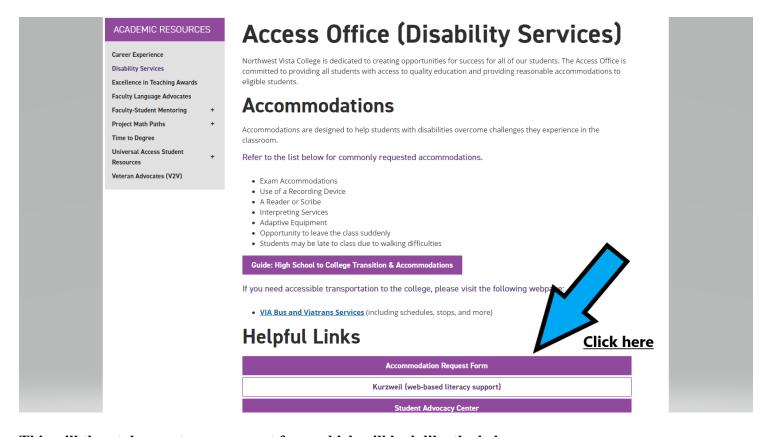

#### Next, you will see our webpage with additional information.

#### Click the "Accommodation Request Form" box.