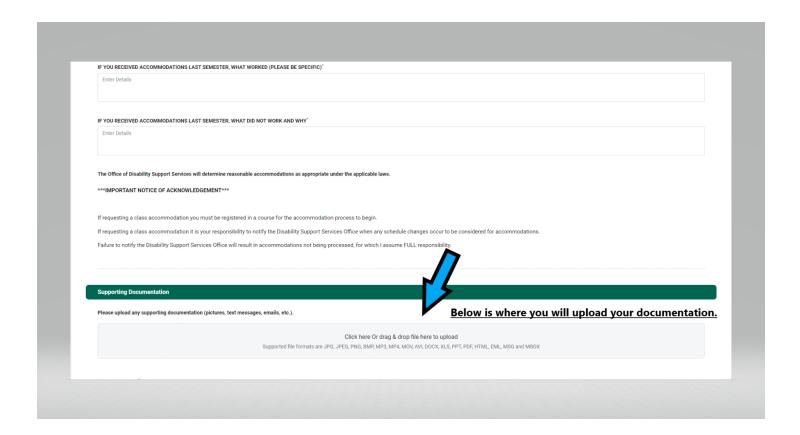

#### Continue to fill out the form with your information.

Please check your student email for communication from us with the next step in the process. Please note, our standard processing timeframe is 14 business days. This does not include weekends or holidays. During January and August, it may take longer as that is our busiest time of the year. Also, we encourage students to continuously check the Northwest Vista College webpage for updated hours of operation.