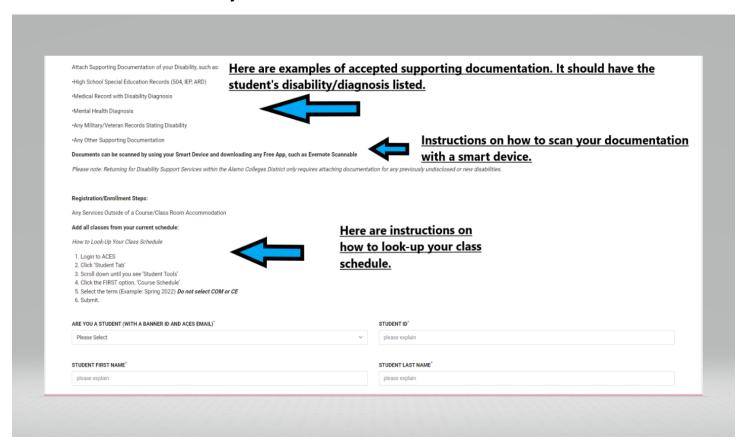

## This will then take you to our request form which will look like the below screen.

#### Continue to fill out the form with your information.

Please check your student email for communication from us with the next step in the process. Please note, our standard processing timeframe is 14 business days. This does not include weekends or holidays. During January and August, it may take longer as that is our busiest time of the year. Also, we encourage students to continuously check the Northwest Vista College webpage for updated hours of operation.