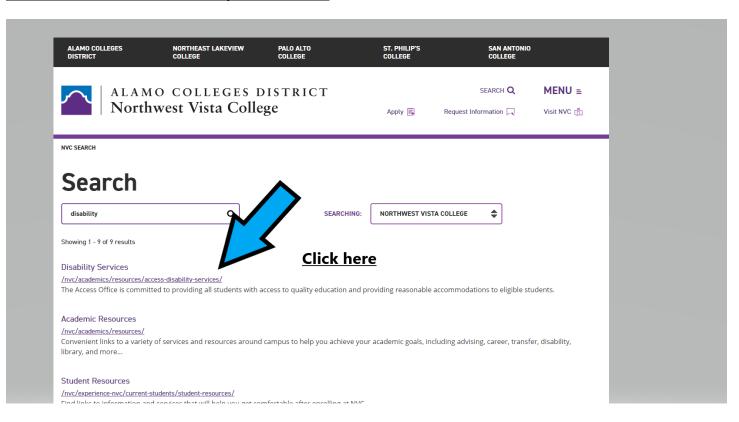

### From the Northwest Vista College webpage, type "Disability" into the search box and click enter.



# From here, click on the Disability Services link.



#### Next, you will see our webpage with additional information.

#### Click the "Accommodation Request Form" box.



## This will then take you to our request form which will look like the below screen.



#### Continue to fill out the form with your information.













Please check your student email for communication from us with the next step in the process. Please note, our standard processing timeframe is 14 business days. This does not include weekends or holidays. During January and August, it may take longer as that is our busiest time of the year. Also, we encourage students to continuously check the Northwest Vista College webpage for updated hours of operation.