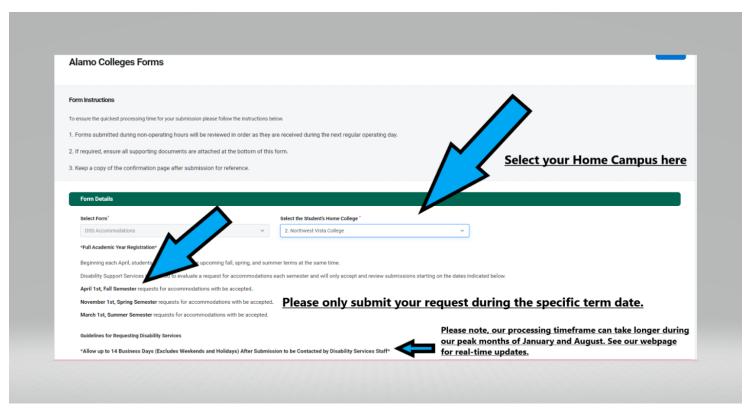

## This will then take you to our request form which will look like the below screen.

#### Continue to fill out the form with your information.

Please check your student email for communication from us with the next step in the process. Please note, our standard processing timeframe is 14 business days. This does not include weekends or holidays. During January and August, it may take longer as that is our busiest time of the year. Also, we encourage students to continuously check the Northwest Vista College webpage for updated hours of operation.