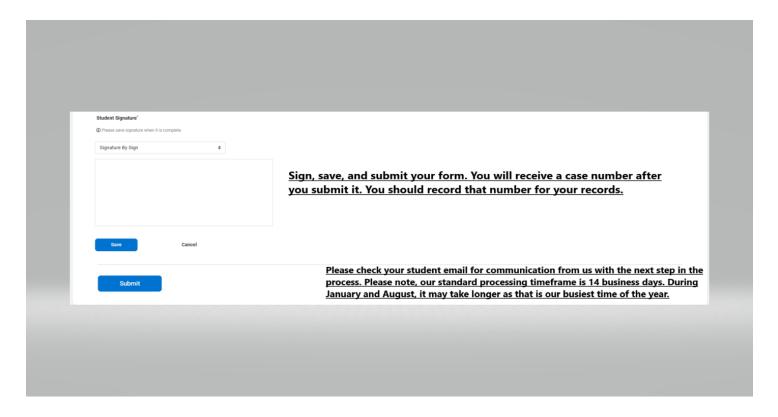

#### Continue to fill out the form with your information.

Please check your student email for communication from us with the next step in the process. Please note, our standard processing timeframe is 14 business days. This does not include weekends or holidays. During January and August, it may take longer as that is our busiest time of the year. Also, we encourage students to continuously check the Northwest Vista College webpage for updated hours of operation.