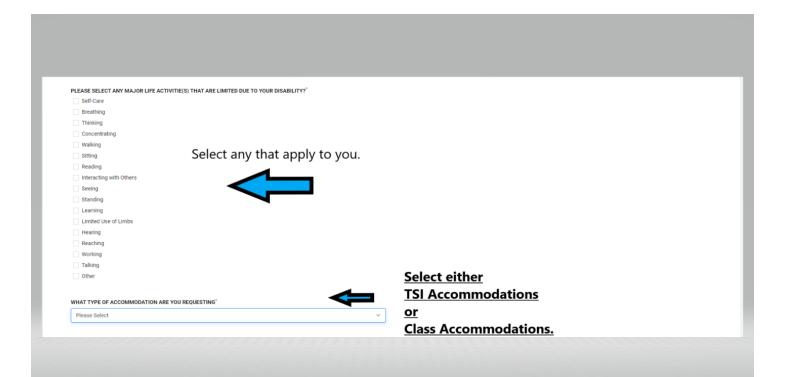

#### Continue to fill out the form with your information.

Please check your student email for communication from us with the next step in the process. Please note, our standard processing timeframe is 14 business days. This does not include weekends or holidays. During January and August, it may take longer as that is our busiest time of the year. Also, we encourage students to continuously check the Northwest Vista College webpage for updated hours of operation.