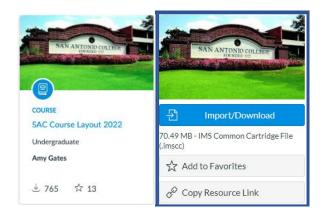

## How to download the SAC Course Layout 2022

Access the Canvas Course within ACES.

 Within the Canvas Left Global navigation bar (black bar on the left), choose the Commons icon.

- Select the Title of the Course and then Select the "Import/Download" button on the right side of the screen. Select the course you will be teaching, scroll down and click "Import into Course".
- Once the course is downloaded, you are now ready to customize the course content.