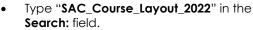

## How to download the SAC Course Layout 2022

Access the Canvas Course within ACES.

 Within the Canvas Left Global navigation bar (black bar on the left), choose the Commons icon.

- Select the Title of the Course and then Select the "Import/Download" button on the right side of the screen. Select the course you will be teaching, scroll down and click "Import into Course".
- Once the course is downloaded, you are now ready to customize the course content.