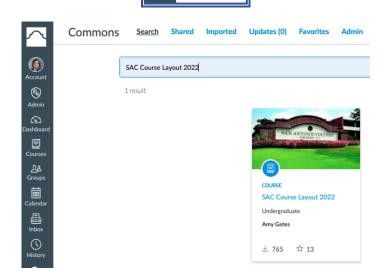

## How to download the SAC Course Layout 2022

Access the Canvas Course within ACES.

 Within the Canvas Left Global navigation bar (black bar on the left), choose the Commons icon.

- Select the Title of the Course and then Select the "Import/Download" button on the right side of the screen. Select the course you will be teaching, scroll down and click "Import into Course".
- Once the course is downloaded, you are now ready to customize the course content.