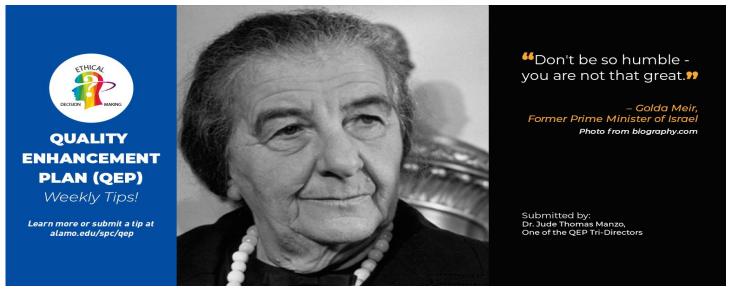

September 7 EMD slide, below: "Don't be so humble - you are not that great." Golda Meir.

One of our four Ethical Decision-making steps highlighted in this quote: 3) Consider consequences for yourself and others. One of our six Core Values also highlighted: Respect for All.