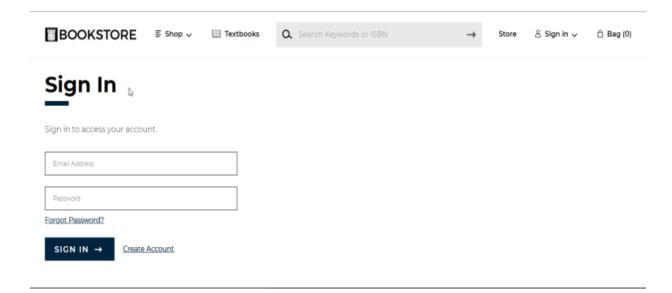

**Step 1**: Sign into the existing account associated with the rental account.

**Step 2**: Upon sign in, "Rentals" page and "Rental History" is displayed when the customer scrolls down the page.

The student selects either the **Return by Mail** button or the **Return All Rentals by Mail** link.