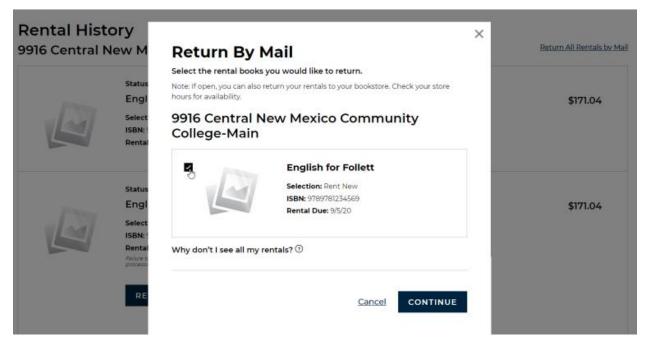

**Step 3**: The Return By Mail model displays all rentals eligible to return.

Rentals already returned, charged non-return fees, extended, or converted to purchase are not displayed.

The student selects the rental books they wish to return and clicks **CONTINUE**.