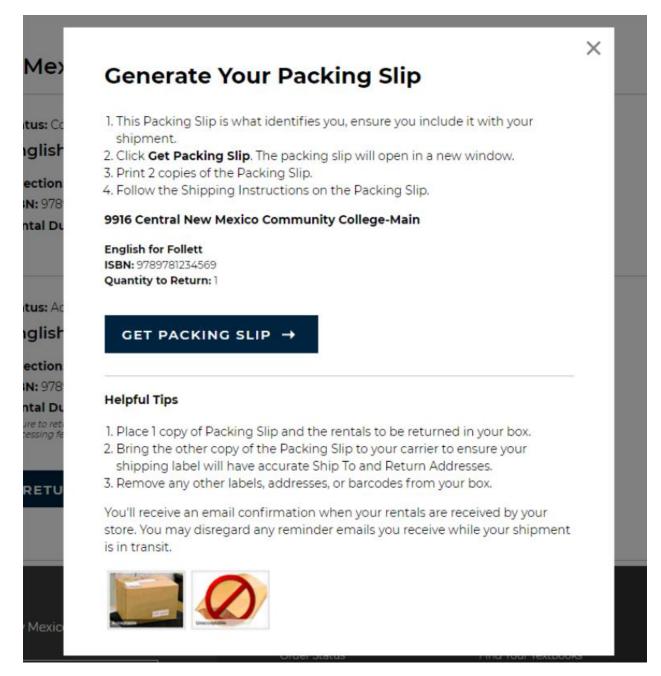

**Step 5**: The Generate Your Packing Slip option is displayed.

The student reviews the Helpful Tips and then clicks **<u>GET PACKING SLIP</u>**.

**Step 6:** The **<u>GET PACKING SLIP</u>** button opens a new window. The student reviews the Shipping Instructions and prints the packing slip.