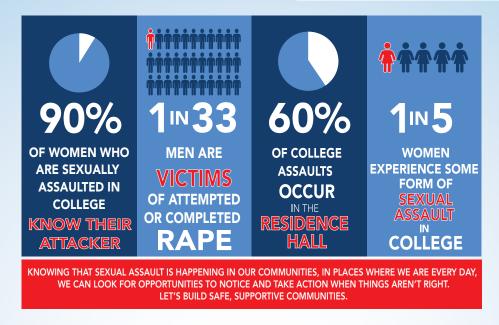

## **DID YOU KNOW...**





Students must complete Haven: Understanding Sexual Assault, an online survey and course addressing critical life skills. Haven can be completed through your ACES account at **aces.alamo.edu**.



## HAVEN INSTRUCTIONS

- 1. Always sign in through your ACES at aces.alamo.edu.
- 2. Look for the AlamoCARES box under the Student Tab and read the important message before accessing the course.
- 3. Click on the link provided, and complete the confidential pre-survey at the start of the course.
- 4. The exam at the end of the course is required to document your completion, but the score is not recorded and will not impact you in any way.
- 5. Please note that failure to complete Haven will result in a hold that will prevent you from registering.