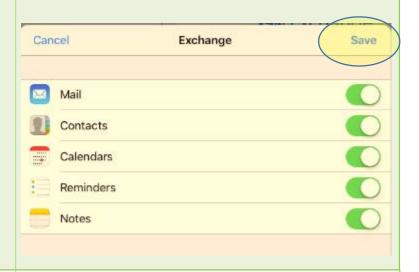

## Information Technology

Choose your desired features by using the slider. Green means the feature is turned on.

Tap "Save"

An email icon will appear on your main screen

Tap it to open your work email

For an online copy of this document and other student guides, please go to <a href="bit.ly/nlcstudentguides">bit.ly/nlcstudentguides</a>