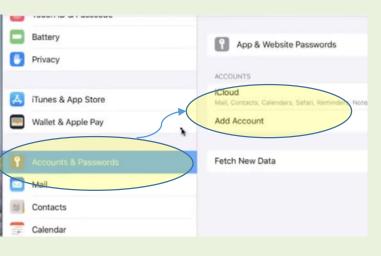

On your iPad or iPhone, tap

"Settings"

On the left side, tap "Accounts and Passwords"
On the right side, tap "Add Account