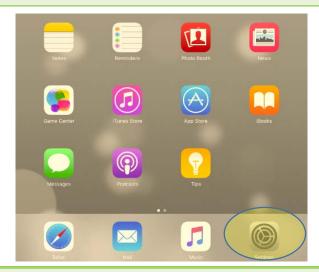

On your iPad or iPhone, tap

"Settings"

On the left side, tap "Accounts and Passwords"
On the right side, tap "Add Account