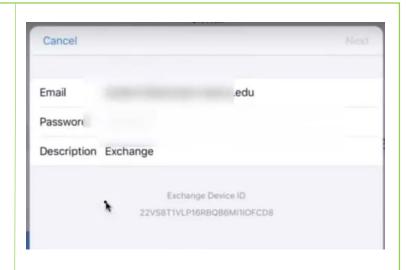

## Information Technology

iCloud **E ≅** Exchange Google" Select "Exchange" YAHOO! Aol. Outlook com Cancel Exchange Next Email o.edu Enter your school email address Description Exchange Tap "Next" Exchange Device ID 22VS8T1VLP16RBQB6MI1IOFCDB Cancel Email Tap "Configure Manually" Description Exchange Sign in to your "student.alamo.edu" Exchange account using Microsoft? Your email address will be sent to Microsoft to discover your Exchange account information. Configure Manually