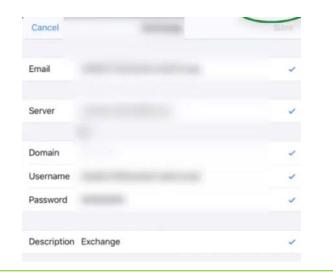

## Information Technology

Enter your email address and your email password

Server: outlook.office365.com

Domain: Blank

Username: Entire email address

Password: alamoaces email

password

Tap "Next"

Server Outlook.office365.com

Domain Optional Username Student@student.alamo.edu

Password •••••••

Description Exchange

If everything was entered correctly, you will see blue check marks. At the top right, click "Save"