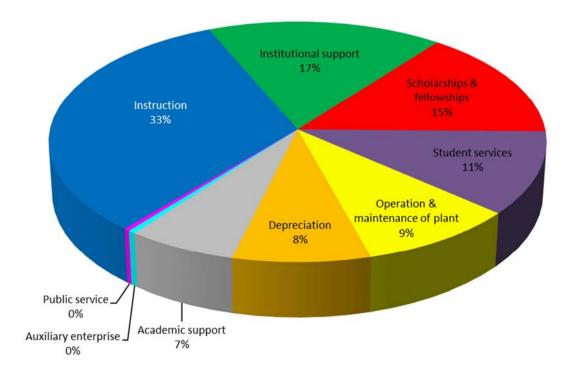

Alamo Community College District Expenses by Functional Category Fiscal Year 2015

| Functional Category              | Amount*       | Percent of Total<br>Expenses |
|----------------------------------|---------------|------------------------------|
|                                  |               |                              |
| Institutional support            | 65,194,666    | 17%                          |
| Scholarships & fellowships       | 57,362,225    | 15%                          |
| Student services                 | 42,970,921    | 11%                          |
| Operation & maintenance of plant | 36,124,418    | 9%                           |
| Depreciation                     | 31,517,072    | 8%                           |
| Academic support                 | 25,110,376    | 7%                           |
| Auxiliary enterprise             | 1,722,356     | 0%                           |
| Public service                   | 1,316,159     | 0%                           |
| Total                            | \$387,046,303 | 100%                         |