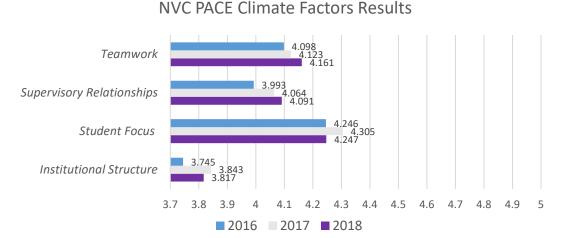

## PACE is Underway at NVC!

Personal Assessment of the College Environment (PACE) is a survey to obtain NVC employee perceptions about our college climate. You should have received an email earlier this week with instructions for completing the survey. We encourage you to fill it out to guide leadership. Employee responses from 2016-2018 for the four PACE climate factors are shown below. NVC aims to meet the collaborative system target of 4 or above on a 1 to 5 scale. Collaborative systems produce better results in productivity, job satisfaction, communication, and overall organizational climate. Three of four factors meet this target with Student Focus ranked best by employees.

Source: PACE Reports 2016, 2017, 2018