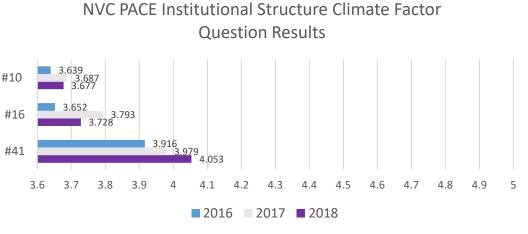

## Institutional Structure Question Results

The Institutional Structure climate factor focuses on mission, leadership, spirit of cooperation, structural organization, decision-making, and communication. College leaders have included three questions from this section in the leadership scorecard to measure communication outcomes. The three questions are:

#10: Information is shared within the institution.

#16: Open and ethical communication is practiced at this institution.

#41: I receive adequate information regarding important activities at this institution. Question #41 shows an improvement over the three year time period.

Source: PACE Reports 2016, 2017, 2018

To view additional PACE results on <u>AlamoShare IRPE Click Here</u>