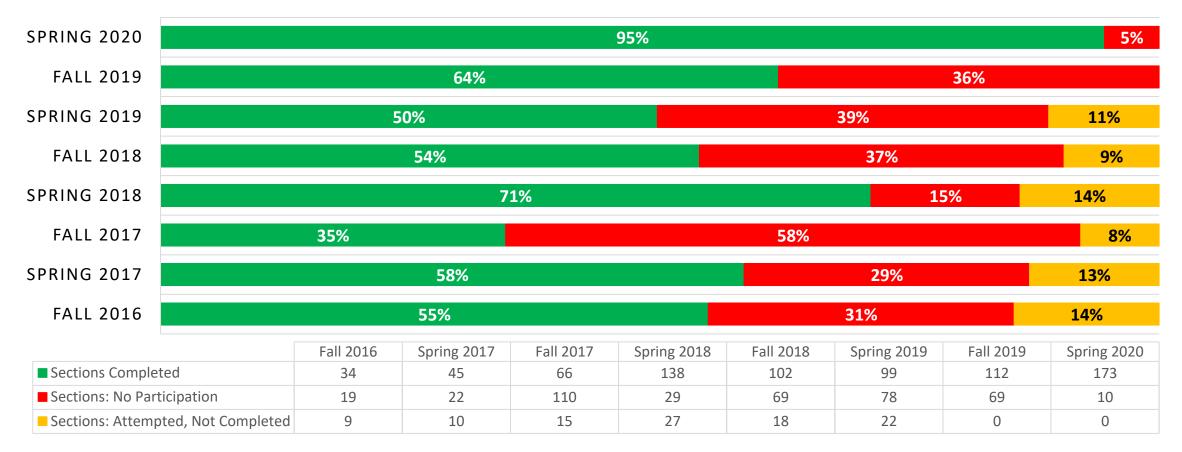

## Dual- Completion Full Terms

*Note*: Data collected from Faculty via eLumen platform

- Fall 19: Move to Complete/Not Complete. Originally, complete, not complete but attempted, no participation
- Spring 20: COVID-19 Remote learning mid semester

For more information contact the Learning Assessment Office: sac-slos@alamo.edu