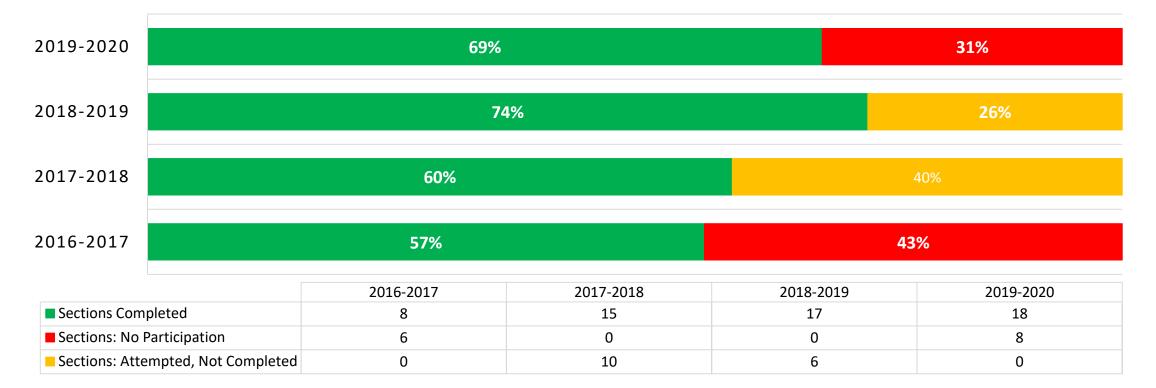

## Dual Credit - Completion Full Year

*Note*: Data collected from Faculty via eLumen platform

- Fall 19: Move to Complete/Not Complete. Originally, complete, not complete but attempted, no participation
- Spring 20: COVID-19 Remote learning mid semester

For more information contact the Learning Assessment Office: sac-slos@alamo.edu