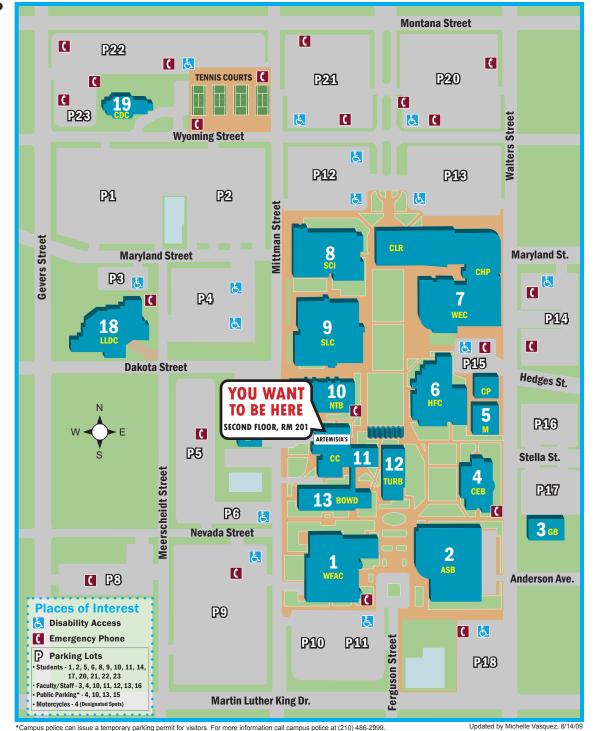

## MLK CAMPUS MAP

1801 Martin Luther King Drive, San Antonio, Texas 78203 (210) 486-2000

St. Philip's College

## **ARTEMISIA's** at St. Philip's College

Campus Center, Room 201 1801 M. L. King Drive San Antonio, Texas 78203

For more info call: (210) 486-2EAT (328)

- 1 Watson Fine Arts Center (WFAC)
- 2 Applied Science Building (ASB)
- 3 Grounds Building (GB)
- 4 Continuing Education (CEB)
- 5 Maintenance (M)
- 6 Health and Fitness Center (HFC)
- Welcome Center (WEC)
  Center for Health Professions (CHP)
  Center for Learning Resources (CLR)
- 8 Science Building (SCI)
- 9 Sutton Learning Center (SLC)
- 10 Norris Technical Building (NTB)
- 11 Campus Center (CC)
- 12 Turbon Student Center (TURB)
- 13 Bowden (BOWD)
- 16 Electrical Plant (EP)
- 17 Department of Public Service (DPS)
- 18 Learning and Leadership Development Center (LLDC)
- 19 Child Development Center (CDC)