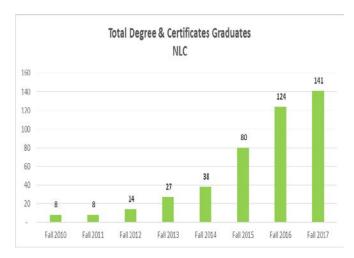

#### **Student Success:**

- Increased productive grade rate from 78% to 79.4%.\*
- Increase course completion rate from 91.7% to 93.8%\*
- Maintained the Number of high-risk courses at 11\*
- Increase number of degrees conferred:
  - 2018 Target: 154
  - 2018 Actuals to date: 250
- Increase number of core completers\*
  - o 2018 Target: 250
  - o 2018 Actual to date: 300
- Board approved two new AAS degrees\*
  - A.A.S Information Assurance & Cybersecurity
  - A.A.S Network Administrator
- Core Completion Certificate approved
- Dept. of Ed Approval for Title 4 Programs
- Successful completion of First Year School Visit for Title 4 Programs
- Successful completion of THECB CBM Audit
- Reorganization of Academic Success based on Alamo INSTITUTES model.
   Established Institute Teams and began working meetings.
- Integrated AlamoINSTITUTES into the NLC Advising Model
- PTK Chapter receives 5-star Designation
- Completion of new VA Lounge
- Renovation and expansion of Student Lounge
- Transitioned SDEV 0170 to EDUC 1300 for College Ready Students SP 2018
- Ensure that >=78%) of NLC students have a formal academic plan\* 65% of NLC students have a formal academic plan for 201820
  - o Alamo ADVISE
- Increase the number of students with personal mission statements to 78%\*
  - Fall 2017 38%
  - Spring 2018 45%
- Implemented Transfer Student NSO in SP 2018
- Implement Education Advisory Board (EAB) Navigate Fall 2018
- Advance a Male Initiative \*
  - o 8th Annual EMBODI: Empowering Males to Build