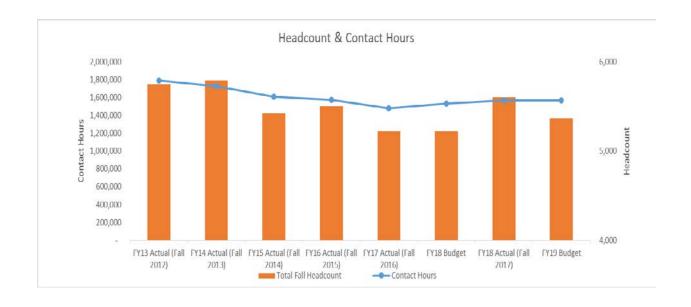

| Fall Headcount               | FY13<br>Actual | FY14<br>Actual | FY15<br>Actual | FY16 Actual   | FY17 Actual | FY18<br>Budget | FY18 Actual | FY19<br>Budget*** |
|------------------------------|----------------|----------------|----------------|---------------|-------------|----------------|-------------|-------------------|
| Exempt                       | 534            | 630            | 681            | 679           | 705         | 705            | 817         | 725               |
| Non-Exempt                   | 5,212          | 5,159          | 4,741          | 4,825         | 4,518       | 4,518          | 4,787       | 4,645             |
| Total Fall Headcount         | 5,746          | 5,789          | 5,422          | 5,504         | 5,223       | 5,223          | 5,604       | 5,370             |
| % Tuition-Exempt             | 9.3%           | 10.9%          | 12.6%          | 12.3%         | 13.5%       | 13.5%          | 14.6%       | 13.5%             |
| Contact Hours "All-In" *     | FY13           | FY14           | FY15           | EV16 Actual   | FY17 Actual | FY18           | FY18        | FY19              |
| (includes DC on & off, & CE) | Actual         | Actual         | Actual         | F 1 10 ACLUAI | FY17 Actual | Budget         | Projected   | Budget            |
| Total Contact Hours (CH)     | 1,789,064      | 1,727,240      | 1,605,784      | 1,570,152     | 1,476,120   | 1,529,324      | 1,564,294   | 1,564,294         |

<sup>\*</sup> Contact hours include all dual credit, on-campus & off-campus and CE; excludes 0 discipline

<sup>\*\*\*</sup>FY19 Contact Hours is "No Growth" based on FY18 actual/projection; FY19 Fall Headcount includes growth