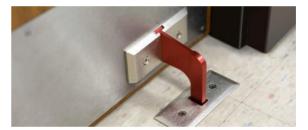

# https://nightlock.com/classroom-workplace-emergency-lockdown/

BUY NOW \$59.95

NIGHTLOCK<sup>®</sup> LOCKDOWN

For inward and outward-swinging doors. Wood or Metal doors.

## NIGHTLOCK® LOCKDOWN - HOW IT WORKS

The NIGHTLOCK® Lockdown uses the strength of the floor to withstand tremendous force, and works on any outward- and inward-swinging doors. The NIGHTLOCK unit is installed at floor level, and remains out of reach to