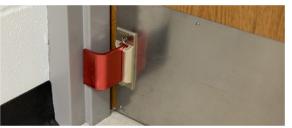

# NIGHTLOCK® LOCKDOWN 2

For outward-swinging, wood doors ONLY.

## NIGHTLOCK® LOCKDOWN 2 - HOW IT WORKS:

Utilizing the structural stability of the metal door frame, this model also withstands tremendous force but requires no floor mounting. Works on outward-swinging doors only with hollow metal door frames. Peopuse NICHTLOCK 2 is