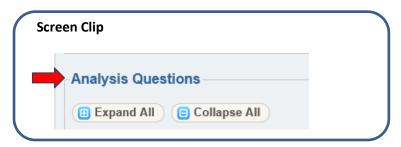

## **Cycle and Entity Selection:**

3. Navigate to the Assessment tab

4. Select Achievement Summary / Analysis

5. In the Achievement Summary / Analysis page that displays navigate to the Analysis Questions section