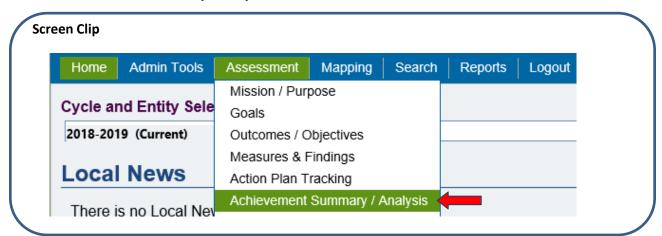

## **Cycle and Entity Selection:**

3. Navigate to the Assessment tab

4. Select Achievement Summary / Analysis

5. In the Achievement Summary / Analysis page that displays navigate to the Analysis Questions section