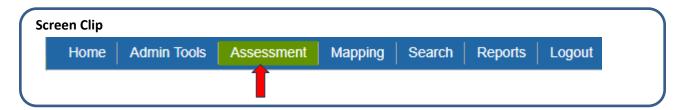

## **Cycle and Entity Selection:**

3. Navigate to the Assessment tab

4. Select Achievement Summary / Analysis

5. In the Achievement Summary / Analysis page that displays navigate to the Analysis Questions section