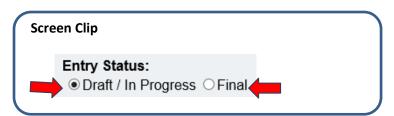

9. Enter answer in the \*Analysis Answer: field

**10.** Scroll to **Entry Status** and select either: O **Draft/In Progress** - If entry is not complete. O **Final** - If entry is complete.

11. Click the Save button