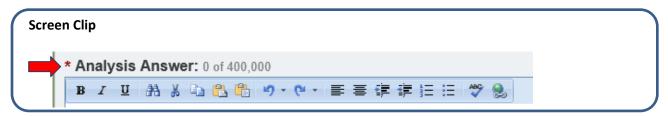

6. Click the triangle in front of the [Year-End] analysis question to be addressed

7. Click the Add button

8. In the Analysis Question – Add Analysis Answer: page that displays, navigate to \*Analysis Answer:

9. Enter answer in the \*Analysis Answer: field

**10.** Scroll to **Entry Status** and select either: O **Draft/In Progress** - If entry is not complete. O **Final** - If entry is complete.

11. Click the Save button