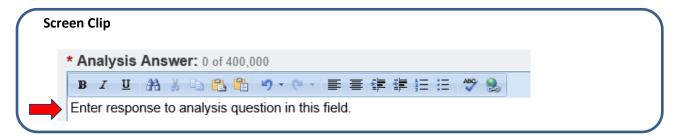

6. Click the triangle in front of the [Year-End] analysis question to be addressed

7. Click the Add button

8. In the Analysis Question – Add Analysis Answer: page that displays, navigate to \*Analysis Answer:

9. Enter answer in the \*Analysis Answer: field

**10.** Scroll to **Entry Status** and select either: O **Draft/In Progress** - If entry is not complete. O **Final** - If entry is complete.

11. Click the Save button