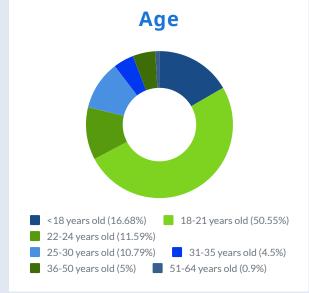

## **Student Demographics**

**Dual Credit Students** 

16%

Military Connected Students

13%

FTIC Require Remediation

44%

Economically Disadvantaged