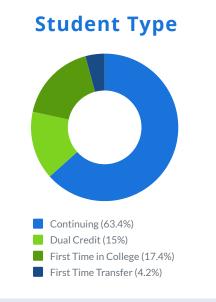

## **Student Demographics**

**Dual Credit Students** 

16%

Military Connected Students

13%

FTIC Require Remediation

44%

Economically Disadvantaged

29%