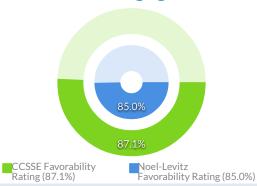

## **Student Profile**

Northeast Lakeview College

Report time frame: Fall 2020

## **Student Demographics**







**Dual Credit Students** 

16%

Military Connected Students

13%

FTIC Require Remediation

44%

Economically Disadvantaged

29%







## **Student Engagement**



## **NLC Mission:**

Northeast Lakeview College empowers its students for success by offering educational programs and cultural enrichment opportunities. The College provides quality teaching, measurable learning, and public service that contributes to the earning of associate degrees and certificates to improve its community's future.