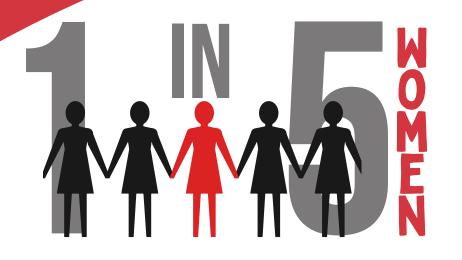

## VIOLENCE CAN LOOK LIKE

- O Sexual
- © Stalking
- Psychological/Emotional
- O Verbal
- O Physical

report experiencing Stalking, Rape or Physical Violence by their intimate partner