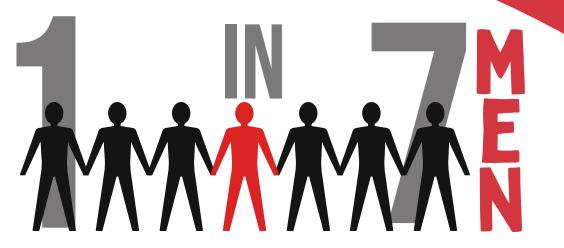

## VIOLENCE CAN LOOK LIKE

- O Sexual
- © Stalking
- Psychological/Emotional
- O Verbal
- O Physical

report experiencing Stalking, Rape or Physical Violence by their intimate partner