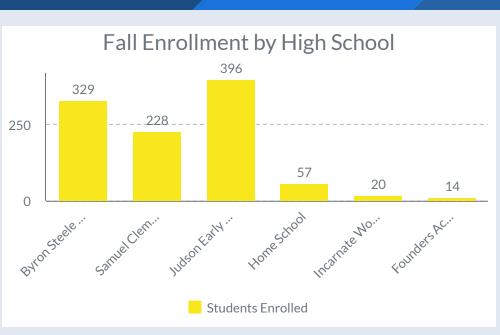

# Total Fall Dual Credit 1044 Dual Credit 557 Early College High School 396 Home School Dual Credit FANS HOME SCHOOL 57 Incarnate Word High School 20

Founders Academy of Schertz

Over \$500,000 in cost savings to our students!