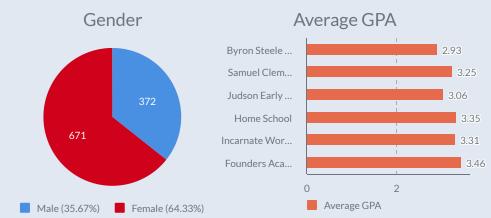

# Total Fall Dual Credit 1044 Dual Credit 557 Early College High School 396 Home School Dual Credit FANS HOME SCHOOL 57 Incarnate Word High School 20

Founders Academy of Schertz

Over \$500,000 in cost savings to our students!