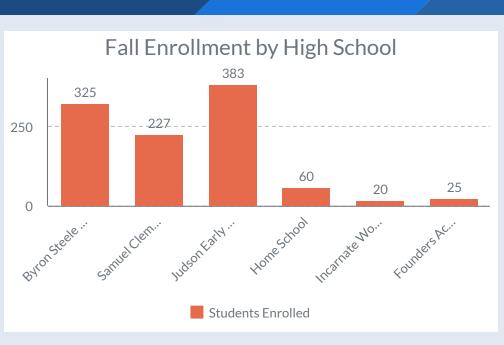

# Total Spring Dual Credit 1040 Dual Credit 5552 Early College High School 383 Home School Dual Credit COALITION Incarnate Word High School 20

Founders Academy of Schertz

**FOUNDERS** 

For additional information regarding dual credit programs please contact us by email at <a href="mailto:nlc-hsprograms@alamo.edu">nlc-hsprograms@alamo.edu</a>