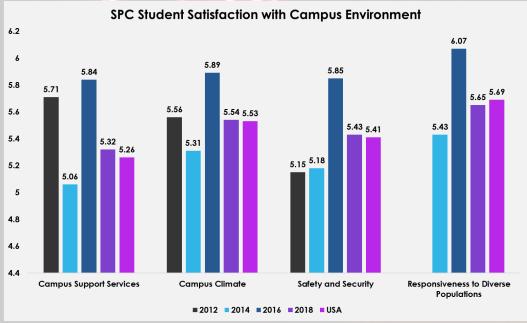

## Student Satisfaction with Academic Services & Campus Environment

When compared to 2018 national averages, SPC Campus Environment, examined in *Figure 19-3* (right), achieved higher satisfaction in three of four areas. Despite marked decrease between 2016 and 2018 scores, all four areas increased from the 2014 results.

Figure 19-3 SPC Student Satisfaction results 2010 (when available) through 2018 for Campus Environment Data Source: Ruffalo Noel Levitz Student Satisfaction Inventory