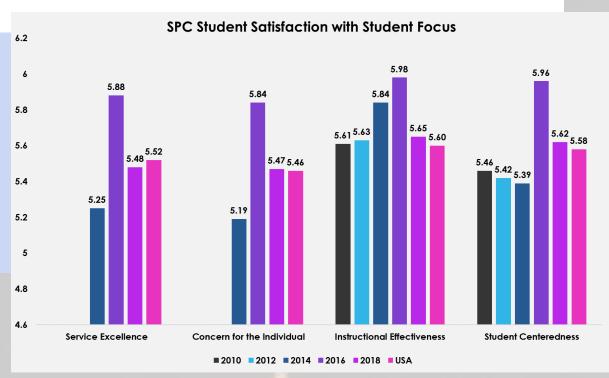

## Ruffalo Noel Levitz Student Satisfaction Inventory

Figure 19-1 SPC Student Satisfaction results 2010 (when available) through 2018 for Student Focus areas Data Source: Ruffalo Noel Levitz Student Satisfaction Inventory

#### Student Satisfaction with Student Focus

As seen in *Figure 19-1* (above), SPC students rated three of the four Student Focus areas higher than the national average in 2018 (Concern for the Individual, Instructional Effectiveness, and Student Centeredness), but scores in all four areas decreased from the 2016 survey results. This discrepancy may be due to the unique deployment of the 2016 survey.