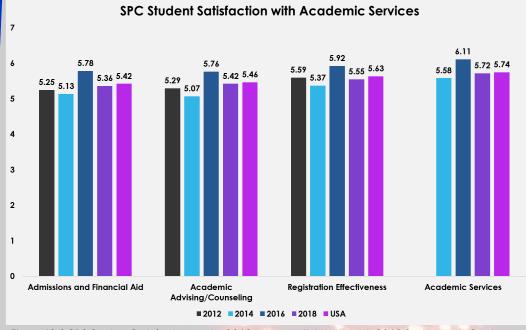

# Noel Levitz Results

Figure 19-2 (left) displays student satisfaction with Academic Services. As shown, SPC scored slightly below 2018 national averages in all four areas and significantly lower than the 2016 SPC survey results. However, 2018 results increased from 2014, at which time the survey was comparably administered to the 2018 deployment.

Figure 19-2 SPC Student Satisfaction results 2010 (when available) through 2018 for Academic Services areas Data Source: Ruffalo Noel Levitz Student Satisfaction Inventory

## Student Satisfaction with Academic Services & Campus Environment

When compared to 2018 national averages, SPC Campus Environment, examined in *Figure 19-3* (right), achieved higher satisfaction in three of four areas. Despite marked decrease between 2016 and 2018 scores, all four areas increased from the 2014 results.