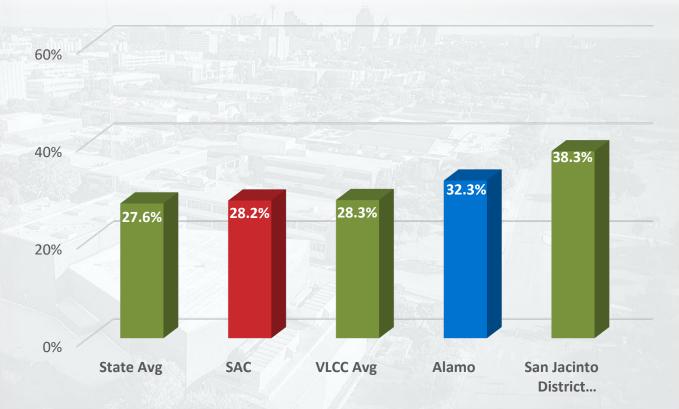

1314, 1324, 1342, 2412
- RNSG 1161,1430









#### **Fall-to-Fall FTIC Persistence Rates**













#### **FT FTIC Comparative Persistence Rates**













#### **3-Year FTIC Graduation Rates**



|                | 2013 |       | 2014 |       | 20   | 2015  |      | 2016  |      | 2017  |      | 2018  |  |
|----------------|------|-------|------|-------|------|-------|------|-------|------|-------|------|-------|--|
| 3 - 200 Area 2 | FTIC | Grads |  |
| FT             | 1415 | 219   | 1049 | 216   | 621  | 181   | 676  | 191   | 825  | 202   | 976  | 256   |  |
| PT             | 1922 | 170   | 1709 | 203   | 2001 | 267   | 1851 | 250   | 2044 | 292   | 1629 | 275   |  |













#### **4-Year FTIC Graduation Rates**













#### **4-Year FT FTIC Graduation Rates**

















#### **Degrees and Certificates Awarded**













#### **Degrees and Certificates Awarded**

# 21,068

Degrees and Certificates awarded to the San Antonio College Students in the last 5 years (2017-2021 Academic Years)









#### **Average Time to Associate Degree**



#### **Average SCH to Associate Degree**

| +                  | 90   | 86   | 84   | 81   | 80   |
|--------------------|------|------|------|------|------|
|                    | 90   | 87   | 84   | 85   | 84   |
| Native<br>Students | 72.1 | 71.4 | 69.7 | 70.4 | 69.9 |
|                    | 2017 | 2018 | 2018 | 2020 | 2021 |



2021
69.9
Hours average
SCH to
Associate
Degree

San Antonio College Native Students











### **6-Year FTIC Transfer Rates** (NSC Data)















#### **Success