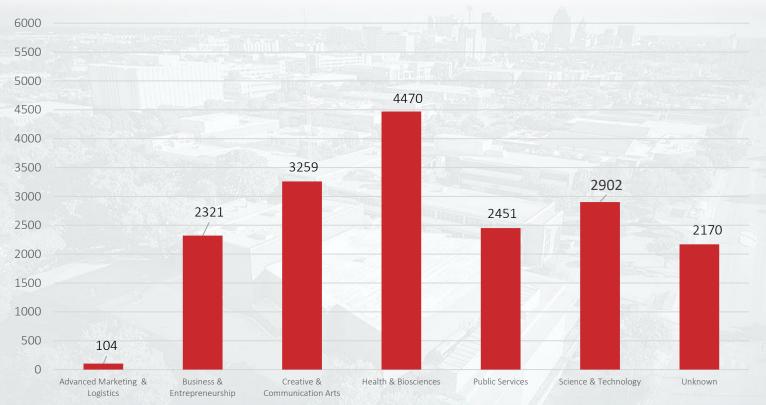

| 47.4%                                    | 56.0% | 50.0%                  | 34.6% | 40.9%                     | 52.9% | 40.0% | 44.7%                     | 68.4% | 36.8% | 52.6% | 61.5% | 33.3% | 41.9% |











# **Fall 2021 Headcount by Institute**













### **High-Challenge Courses**

#### New

- · ARTS 1301 (757 | 69.9%)
- · MATH 1342 (226 | 69.5%)

#### Climbed Out

- · BIOL 1323
- · CHEM 1411

#### Declined

- · BIOL 2401
- · COMM 1307
- ENGL 1302
- · ITCC 1414
- MATH 1314, 1324
- · RNSG 1430

#### Improved

- · ASTR 1303
- · CHEM 1405
- · COSC 1336
- · INRW 0420
- · ITSC 1305
- · MATH 2412
- · RNSG 1161









# **PACE Results – San Antonio College**













**Fall 2021 Headcount** by Zip Code





0

1-47

Total









# **Enrollment by Modality**

|                      | Fall 2019 | Fall 2020 | Fall 2021 |
|----------------------|-----------|-----------|-----------|
| Exclusively Online   | 4,172     | 4,967     | 5,666     |
| Some Online (hybrid) | 5,740     | 6,102     | 5,152     |
| No Online (f-2-f)    |