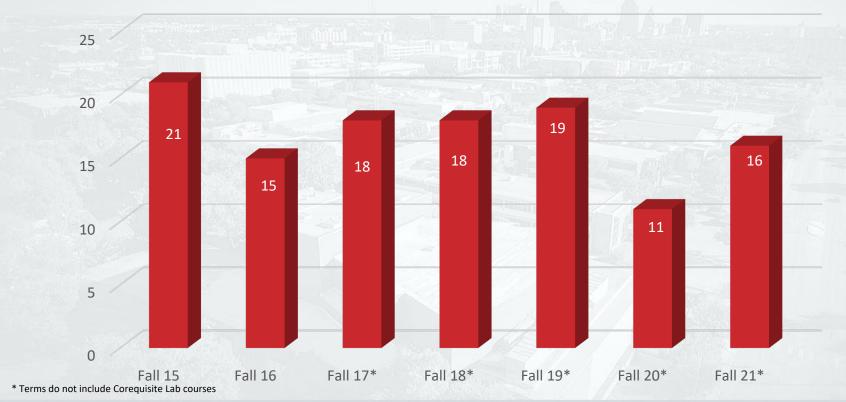

#### **Number of High Challenge Courses**

#### **High-Challenge Courses**

- ARTS 1301
- ASTR 1303
- BIOL 2401
- CHEM 1405
- COMM 1307
- COSC 1336

- ENGL 1302
- INRW 0420
- ITCC 1414
- ITSC 1305
- MATH 1314, 1324, 1342, 2412
- RNSG 1161,1430