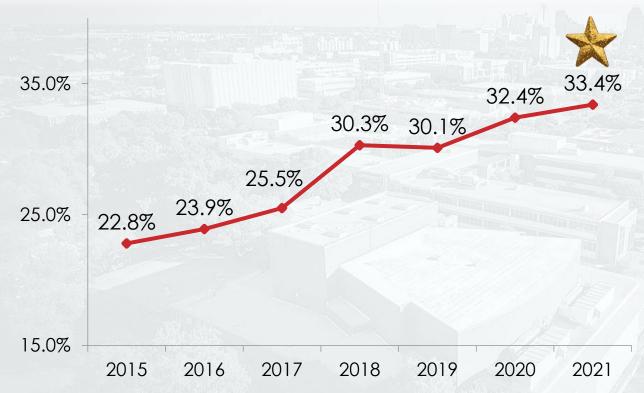

FT FTIC Graduation Rates**

















#### **Degrees and Certificates Awarded**













#### **Degrees and Certificates Awarded**

# 21,068

Degrees and Certificates awarded to the San Antonio College Students in the last 5 years (2017-2021 Academic Years)









#### **Average Time to Associate Degree**



#### **Average SCH to Associate Degree**

| +                  | 90   | 86   | 84   | 81   | 80   |
|--------------------|------|------|------|------|------|
|                    | 90   | 87   | 84   | 85   | 84   |
| Native<br>Students | 72.1 | 71.4 | 69.7 | 70.4 | 69.9 |
|                    | 2017 | 2018 | 2018 | 2020 | 2021 |



2021
69.9
Hours average
SCH to
Associate
Degree

San Antonio College Native Students











### **6-Year FTIC Transfer Rates** (NSC Data)















#### **Success at Transfer Institutions**

F16 Transfers Graduating F17-F20

| Institution     | % Graduating |
|-----------------|--------------|
| SAC             | 69.60%       |
| Alamo           | 67.40%       |
| State Avg.      | 63.60%       |
| Peer Group Avg. | 63.10%       |











## **Where SAC Students Transfer** (AY '21)



**UTSA (976)** 



**Texas A&M SA (334)** 



**Texas State University (243)** 



**Texas A&M University (215)** 



**University of Texas Arlington (213)** 











# Students Employed and/or Enrolled Within 6 Months of Graduation













### **San Antonio College's Graduate Wages**















#### **San Antonio College's Graduate Wages**















#### **CCSSE Results | Student Engagement**

| Student Engagement Domai