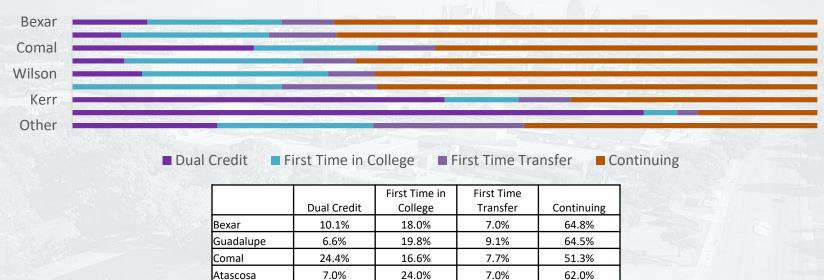

Online (f-2-f)    | 9,587     | 8,162     | 6,859     |
| Total                | 19,499    | 19,231    | 17,677    |











## **Graduates as a % of FTE Enrollment**

| Institution               | Percentage |
|---------------------------|------------|
| South Texas College       | 44.3%      |
| San Jacinto CCD           | 43.7%      |
| El Paso CCD               | 39.8%      |
| SAC                       | 39.1%      |
| Alamo                     | 39.1%      |
| Dallas County CCD         | 35.1%      |
| Tarrant County CCD        | 33.4%      |
| Lone Star College System  | 31.8%      |
| Austin Community College  | 29.2%      |
| Collin County CCD         | 28.7%      |
| Houston Community College | 26.6%      |











## **Fall 2021 Credit Enrollment County by Student Type**















## **Fall 2021 Credit Enrollment County by Major Type**



|           | Academic | Technical |
|-----------|----------|-----------|
| Bexar     | 68.6%    | 31.4%     |
| Guadalupe | 68.5%    | 31.5%     |
| Comal     | 74.3%    | 25.7%     |
| Atascosa  | 60.0%    | 40.0%     |
| Wilson    | 64.8%    | 35.2%     |
| Kendall   | 62.0%    | 38.0%     |
| Kerr      | 77.3%    | 22.7%     |
| Bandera   | 86.6%    | 13.4%     |
| Other     | 67.7%    | 32.3%     |











## **Fall 2021 Credit Enrollment County by Online Status**



|           | Online Only | Some Online | No Online |
|-----------|-------------|-------------|-----------|
| Bexar     | 31.5%       | 30.0%       | 38.5%     |
| Guadalupe | 39.0%       | 33.4%       | 27.6%     |
| Comal     | 35.8%       | 22.