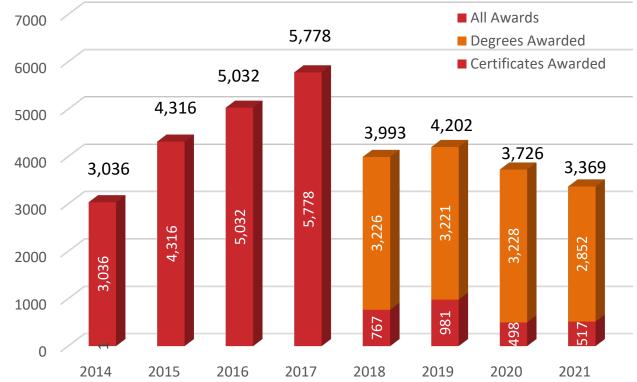

#### **Degrees and Certificates Awarded**

# 21,068

Degrees and Certificates awarded to the San Antonio College Students in the last 5 years (2017-2021 Academic Years)