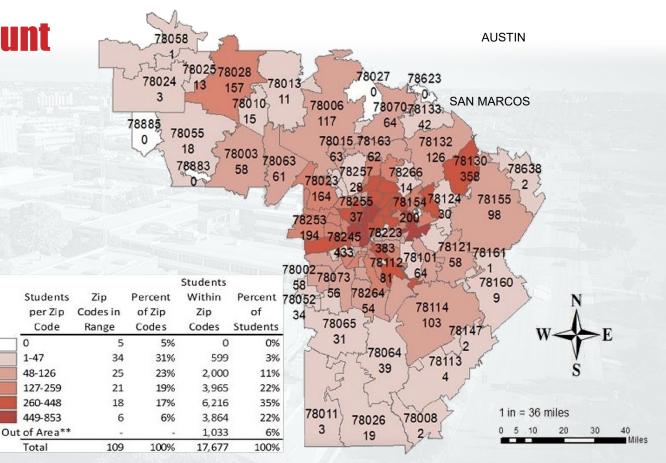

# **PACE Results – San Antonio College**

**Fall 2021 Headcount** by Zip Code

0

1-47

Total