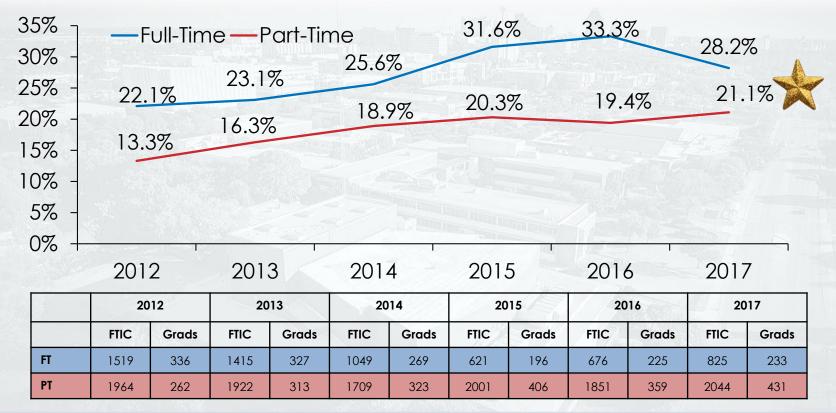

#### **3-Year FTIC Graduation Rates**

|                | 2013 |       | 2014 |       | 20   | 2015  |      | 2016  |      | 2017  |      | 2018  |  |
|----------------|------|-------|------|-------|------|-------|------|-------|------|-------|------|-------|--|
| 3 - 200 Area 2 | FTIC | Grads |  |
| FT             | 1415 | 219   | 1049 | 216   | 621  | 181   | 676  | 191   | 825  | 202   | 976  | 256   |  |
| PT             | 1922 | 170   | 1709 | 203   | 2001 | 267   | 1851 | 250   | 2044 | 292   | 1629 | 275   |  |