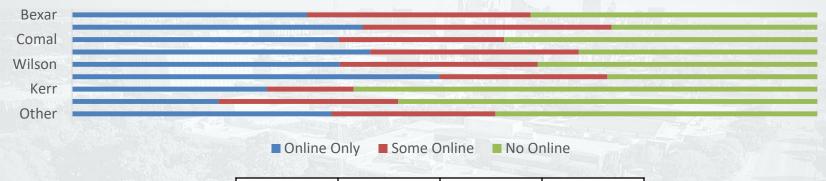

## **Fall 2021 Credit Enrollment County by Online Status**

|           | Online Only | Some Online | No Online |
|-----------|-------------|-------------|-----------|
| Bexar     | 31.5%       | 30.0%       | 38.5%     |
| Guadalupe | 39.0%       | 33.4%       | 27.6%     |
| Comal     | 35.8%       | 22.2%       | 42.0%     |
| Atascosa  | 40.0%       | 28.0%       | 32.0%     |
| Wilson    | 35.9%       | 26.6%       | 37.5%     |
| Kendall   | 49.3%       | 22.5%       | 28.2%     |
| Kerr      | 26.2%       | 11.6%       | 62.2%     |
| Bandera   | 19.6%       | 24.1%       | 56.3%     |
| Other     | 34.8%       | 22.0%       | 43.2%     |