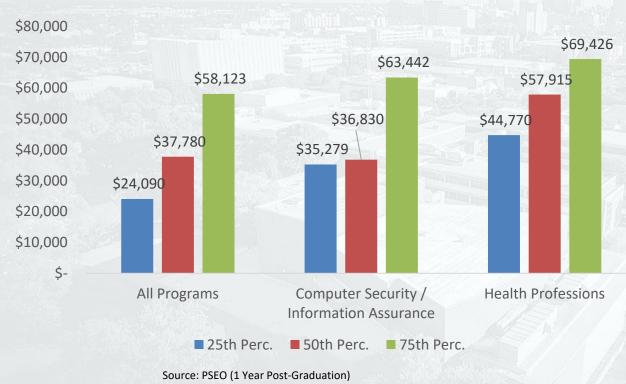

### **San Antonio College's Graduate Wages**

#### **San Antonio College's Graduate Wages**