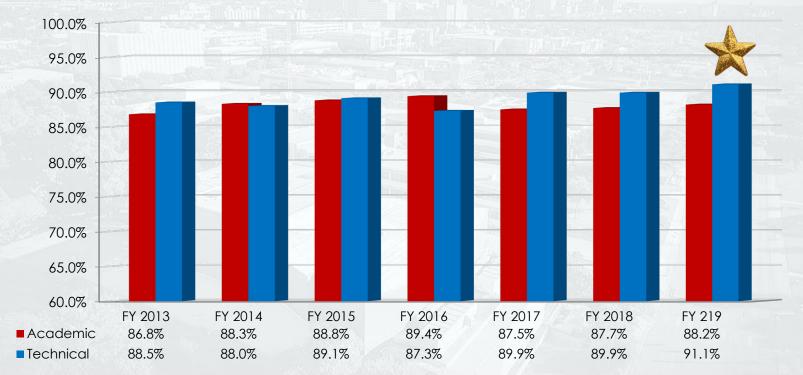

#### **Course Completion Rates**

#### **Productive Grade Rates** 79.5% 80% 78.5% 78.7% 78.4% 79% 78.6% 78.2% (30,587/38,982) (30,339/38,717) (30,509/38,821) 78% 78.8% 78.5% (34,063/43,204) 77% 77.5% 77.4% 77.1% 76.6% 76.4% 76% (30,841/40,250) (35,703/46,320) (31,208/40,833) 75% 74.6% (31,801/42,650) 74% 74.5% 73.5% 73% 72% 71% —Fall Semester —Spring Semester 70%

2018

2017

2014

2015

2016

2019

2020

2021