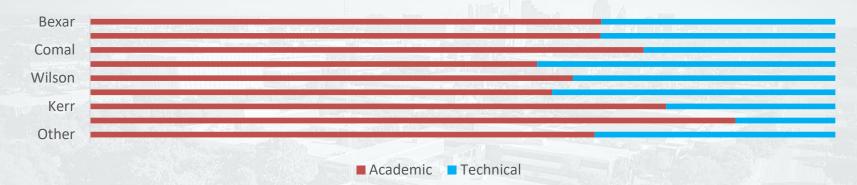

## **Fall 2021 Credit Enrollment County by Major Type**

|           | Academic | Technical |
|-----------|----------|-----------|
| Bexar     | 68.6%    | 31.4%     |
| Guadalupe | 68.5%    | 31.5%     |
| Comal     | 74.3%    | 25.7%     |
| Atascosa  | 60.0%    | 40.0%     |
| Wilson    | 64.8%    | 35.2%     |
| Kendall   | 62.0%    | 38.0%     |
| Kerr      | 77.3%    | 22.7%     |
| Bandera   | 86.6%    | 13.4%     |
| Other     | 67.7%    | 32.3%     |