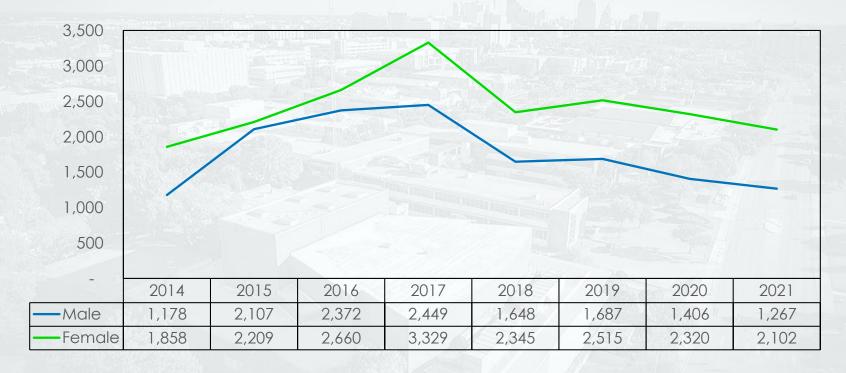

#### **Student Profile Fall 2021**

- 19% (3,347) Full-Time, 81% (14,330) Part-Time
- 63% (11,215) Female, 37% (6,462) Male

#### **Fall Headcount Enrollment**