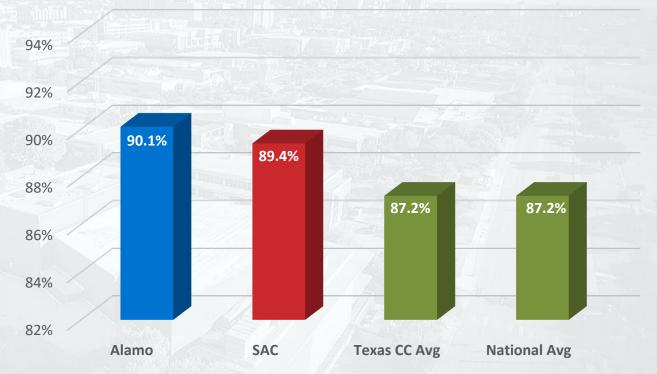

nths of Graduation













### **San Antonio College's Graduate Wages**















#### **San Antonio College's Graduate Wages**















#### **CCSSE Results | Student Engagement**

| Student Engagement Domain       | 2013 | 2015 | 2017 | 2019 | 2021 |
|---------------------------------|------|------|------|------|------|
| Active & Collaborative Learning | 49.4 | 48.6 | 47.5 | 49.0 | 48.6 |
| Student Effort                  | 49.7 | 49.0 | 51.7 | 51.5 | 50.6 |
| Academic Challenge              | 48.9 | 48.4 | 50.3 | 49.8 | 51.9 |
| Student/Faculty Interaction     | 50.0 | 47.1 | 47.3 | 48.7 | 52.1 |
| Support for Learners            | 52.2 | 50.5 | 50.8 | 51.5 | 56.3 |













# Percentage of Students Rating their Entire Educational Experience as "Good or Excellent"













# Would you Recommend this College to a Friend or Family Member?















#### **PACE Four Climate Factors – San Antonio College**

|                          | the same of the sa | At the second second |      |      |
|--------------------------|-------------------------------------------------------------------------------------------------------------------------------------------------------------------------------------------------------------------------------------------------------------------------------------------------------------------------------------------------------------------------------------------------------------------------------------------------------------------------------------------------------------------------------------------------------