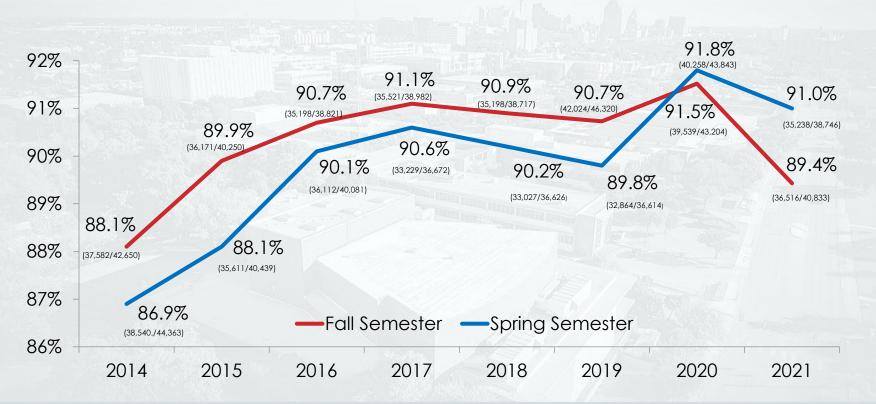

54) Asian
- 2% (379) Other (Includes: American Indian or Alaskan Native, Multi-Racial, International, Other, and Unknown)
- 12% (2,077) Dual Credit
- 69.5% FTIC Require Remediation (post-refresher)
- 30.9% Economically Disadvantaged (Based on Fall 2020)
- 10.5% Veterans













#### **Fall Headcount Enrollment**















#### **Enrollment by Student Type** (All Parts of Term)

| Student Type | Fall 2020 | Fall 2021 | % change |
|--------------|-----------|-----------|----------|
| FTIC         | 2,998     | 3,212     | +7.1%    |
| Transfer     | 1,197     | 1,400     | +17.0%   |
| Dual Credit  | 2,516     | 2,077     | -17.4%   |
| Continuing   | 12,520    | 10,988    | -12.2%   |
| Total        | 19,231    | 17,677    | -8.1%    |











#### **Course Completion Rates**













#### **Productive Grade Rates** 79.5% 80% 78.5% 78.7% 78.4% 79% 78.6% 78.2% (30,587/38,982) (30,339/38,717) (30,509/38,821) 78% 78.8% 78.5% (34,063/43,204) 77% 77.5% 77.4% 77.1% 76.6% 76.4% 76% (30,841/40,250) (35,703/46,320) (31,208/40,833) 75% 74.6% (31,801/42,650) 74% 74.5% 73.5% 73% 72% 71% —Fall Semester —Spring Semester 70%

2018

2017



2014

2015

2016



2019



2020



2021



#### **Number of High Challenge Courses**













#### **High-Challenge Courses**

- ARTS 1301
- ASTR 1303
- BIOL 2401
- CHEM 1405
- COMM 1307
- COSC 1336

- ENGL 1302
- INRW 0420
- ITCC 1414
- ITSC 1305
- MATH 1314, 1324, 1342, 2412
- RNSG 1161,1430









#### **Fall-to-Fall FTIC Persistence Rates**













#### **FT FTIC Comparative Persistence Rates**













#### **3-Year