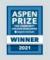

#### **3-Year FTIC Graduation Rates**

|                | 2013 |       | 2014 |       | 20   | 2015  |      | 2016  |      | 2017  |      | 2018  |  |
|----------------|------|-------|------|-------|------|-------|------|-------|------|-------|------|-------|--|
| 3 - 200 Area 2 | FTIC | Grads |  |
| FT             | 1415 | 219   | 1049 | 216   | 621  | 181   | 676  | 191   | 825  | 202   | 976  | 256   |  |
| PT             | 1922 | 170   | 1709 | 203   | 2001 | 267   | 1851 | 250   | 2044 | 292   | 1629 | 275   |  |