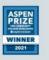

#### **3-Year FTIC Graduation Rates**

|                | 2013 |       | 2014 |       | 20   | 2015  |      | 2016  |      | 2017  |      | 2018  |  |
|----------------|------|-------|------|-------|------|-------|------|-------|------|-------|------|-------|--|
| 3 - 200 Area 2 | FTIC | Grads |  |
| FT             | 1415 | 219   | 1049 | 216   | 621  | 181   | 676  | 191   | 825  | 202   | 976  | 256   |  |
| PT             | 1922 | 170   | 1709 | 203   | 2001 | 267   | 1851 | 250   | 2044 | 292   | 1629 | 275   |  |