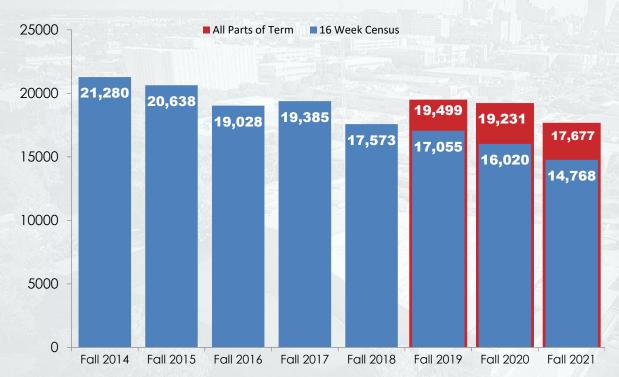

#### **Fall Headcount Enrollment**

#### **Enrollment by Student Type** (All Parts of Term)

| Student Type | Fall 2020 | Fall 2021 | % change |
|--------------|-----------|-----------|----------|
| FTIC         | 2,998     | 3,212     | +7.1%    |
| Transfer     | 1,197     | 1,400     | +17.0%   |
| Dual Credit  | 2,516     | 2,077     | -17.4%   |
| Continuing   | 12,520    | 10,988    | -12.2%   |
| Total        | 19,231    | 17,677    | -8.1%    |