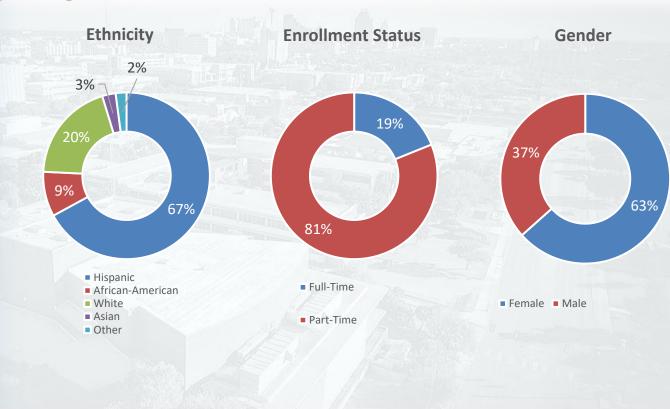

#### **Student Profile Fall 2021**

- 19% (3,347) Full-Time, 81% (14,330) Part-Time
- 63% (11,215) Female, 37% (6,462) Male

#### **Ethnicity**

- 67% (11,849) Hispanic
- 9% (1,545) African-American
- 20% (3,450) White
- 3% (454) Asian
- 2% (379) Other (Includes: American Indian or Alaskan Native, Multi-Racial, International, Other, and Unknown)
- 12% (2,077) Dual Credit
- 69.5% FTIC Require Remediation (post-refresher)
- 30.9% Economically Disadvantaged (Based on Fall 2020)
- 10.5% Veterans