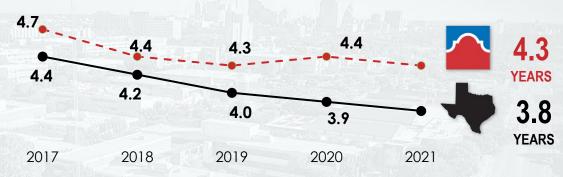

#### **Average Time to Associate Degree**

#### **Average SCH to Associate Degree**

| +                  | 90   | 86   | 84   | 81   | 80   |
|--------------------|------|------|------|------|------|
|                    | 90   | 87   | 84   | 85   | 84   |
| Native<br>Students | 72.1 | 71.4 | 69.7 | 70.4 | 69.9 |
|                    | 2017 | 2018 | 2018 | 2020 | 2021 |

2021
69.9
Hours average
SCH to
Associate
Degree

San Antonio College Native Students