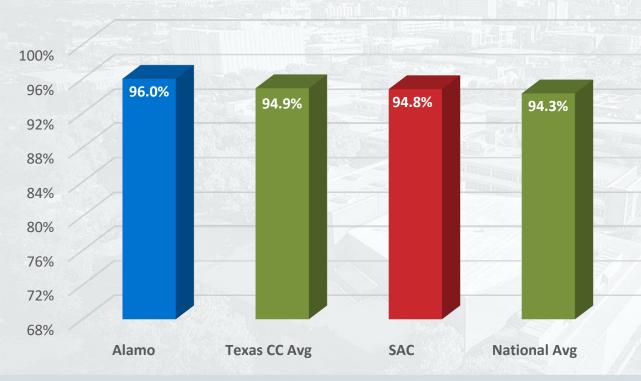

#### **San Antonio College's Graduate Wages**















#### **CCSSE Results | Student Engagement**

| Student Engagement Domain       | 2013 | 2015 | 2017 | 2019 | 2021 |
|---------------------------------|------|------|------|------|------|
| Active & Collaborative Learning | 49.4 | 48.6 | 47.5 | 49.0 | 48.6 |
| Student Effort                  | 49.7 | 49.0 | 51.7 | 51.5 | 50.6 |
| Academic Challenge              | 48.9 | 48.4 | 50.3 | 49.8 | 51.9 |
| Student/Faculty Interaction     | 50.0 | 47.1 | 47.3 | 48.7 | 52.1 |
| Support for Learners            | 52.2 | 50.5 | 50.8 | 51.5 | 56.3 |













# Percentage of Students Rating their Entire Educational Experience as "Good or Excellent"













# Would you Recommend this College to a Friend or Family Member?















#### **PACE Four Climate Factors – San Antonio College**

|                          | the same of the sa | At the second second |      |      |
|--------------------------|-------------------------------------------------------------------------------------------------------------------------------------------------------------------------------------------------------------------------------------------------------------------------------------------------------------------------------------------------------------------------------------------------------------------------------------------------------------------------------------------------------------------------------------------------------------------------------------------------------------------------------------