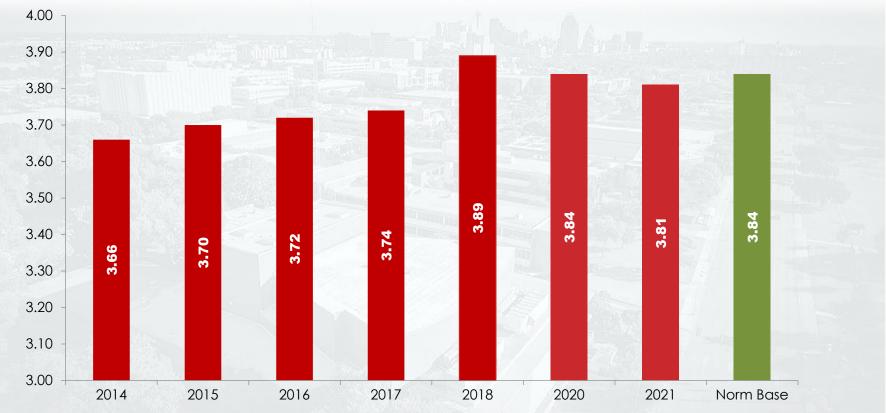

#### **PACE Four Climate Factors – San Antonio College**

|                          | the same of the sa | At the second second |      |      |
|--------------------------|--------------------------------------------------------------------------------------------------------------------------------------------------------------------------------------------------------------------------------------------------------------------------------------------------------------------------------------------------------------------------------------------------------------------------------------------------------------------------------------------------------------------------------------------------------------------------------------------------------------------------------------------------------------------------------------------------------------------------------------------------------------------------------------------------------------------------------------------------------------------------------------------------------------------------------------------------------------------------------------------------------------------------------------------------------------------------------------------------------------------------------------------------------------------------------------------------------------------------------------------------------------------------------------------------------------------------------------------------------------------------------------------------------------------------------------------------------------------------------------------------------------------------------------------------------------------------------------------------------------------------------------------------------------------------------------------------------------------------------------------------------------------------------------------------------------------------------------------------------------------------------------------------------------------------------------------------------------------------------------------------------------------------------------------------------------------------------------------------------------------------------|----------------------|------|------|
| Factor                   | 2017                                                                                                                                                                                                                                                                                                                                                                                                                                                                                                                                                                                                                                                                                                                                                                                                                                                                                                                                                                                                                                                                                                                                                                                                                                                                                                                                                                                                                                                                                                                                                                                                                                                                                                                                                                                                                                                                                                                                                                                                                                                                                                                           | 2018                 | 2020 | 2021 |
| Institutional Structure  | 3.4                                                                                                                                                                                                                                                                                                                                                                                                                                                                                                                                                                                                                                                                                                                                                                                                                                                                                                                                                                                                                                                                                                                                                                                                                                                                                                                                                                                                                                                                                                                                                                                                                                                                                                                                                                                                                                                                                                                                                                                                                                                                                                                            | 3.6                  | 3.5  | 3.5  |
| Supervisory Relationship | 3.8                                                                                                                                                                                                                                                                                                                                                                                                                                                                                                                                                                                                                                                                                                                                                                                                                                                                                                                                                                                                                                                                                                                                                                                                                                                                                                                                                                                                                                                                                                                                                                                                                                                                                                                                                                                                                                                                                                                                                                                                                                                                                                                            | 3.9                  | 3.9  | 3.9  |
| Teamwork                 | 3.9                                                                                                                                                                                                                                                                                                                                                                                                                                                                                                                                                                                                                                                                                                                                                                                                                                                                                                                                                                                                                                                                                                                                                                                                                                                                                                                                                                                                                                                                                                                                                                                                                                                                                                                                                                                                                                                                                                                                                                                                                                                                                                                            | 4.0                  | 4.0  | 3.9  |
| Student Focus            | 4.0                                                                                                                                                                                                                                                                                                                                                                                                                                                                                                                                                                                                                                                                                                                                                                                                                                                                                                                                                                                                                                                                                                                                                                                                                                                                                                                                                                                                                                                                                                                                                                                                                                                                                                                                                                                                                                                                                                                                                                                                                                                                                                                            | 4.1                  | 4.1  | 4.1  |