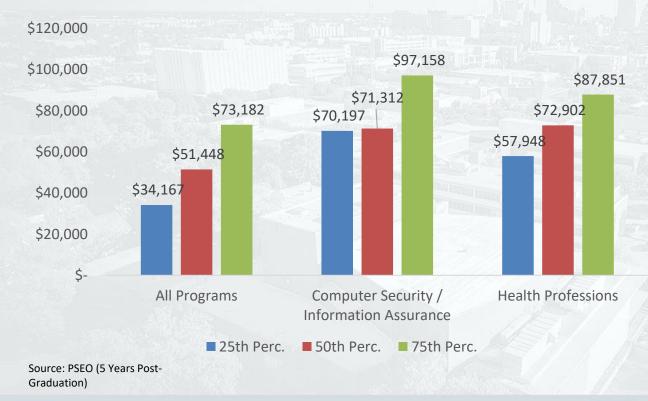

### **San Antonio College's Graduate Wages**

#### **San Antonio College's Graduate Wages**