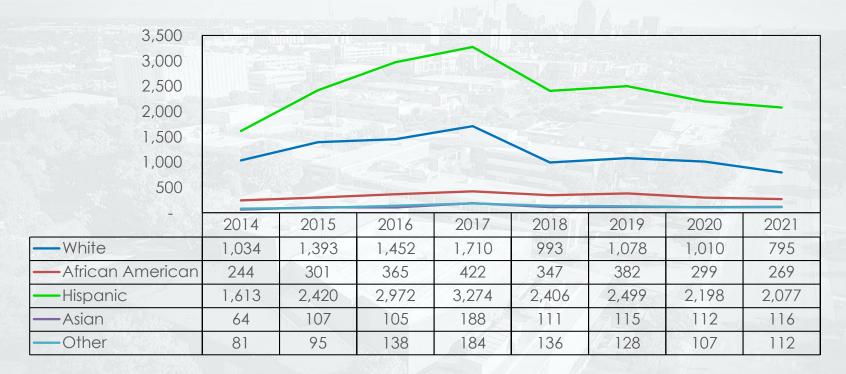

#### **Ethnicity**

- 67% (11,849) Hispanic
- 9% (1,545) African-American
- 20% (3,450) White
- 3% (454) Asian
- 2% (379) Other (Includes: American Indian or Alaskan Native, Multi-Racial, International, Other, and Unknown)
- 12% (2,077) Dual Credit
- 69.5% FTIC Require Remediation (post-refresher)
- 30.9% Economically Disadvantaged (Based on Fall 2020)
- 10.5% Veterans

#### **Fall Headcount Enrollment**