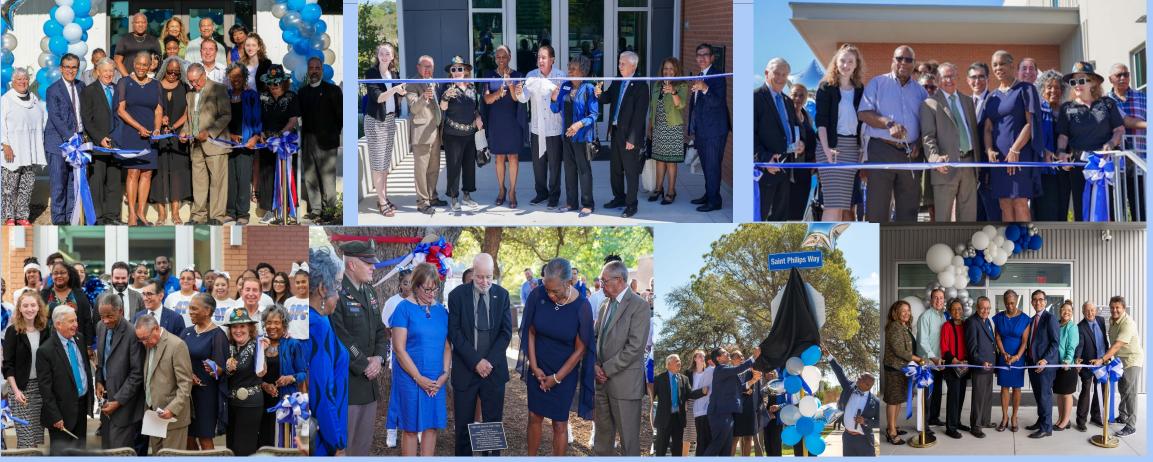

### **FACILITIES HEALTH & WELLNESS Legacy Day/Facility Ribbon Cuttings**

Tourism, Hospitality and Culinary Arts Building Saint Artemisia Bowden Building

William Allen Hudgins Health and Wellness Center

St. Philip's Way Unveiling Welding & Autobody Collision **Clarence Windzell Norris Building Col. Roy Burley Tree Dedication** 