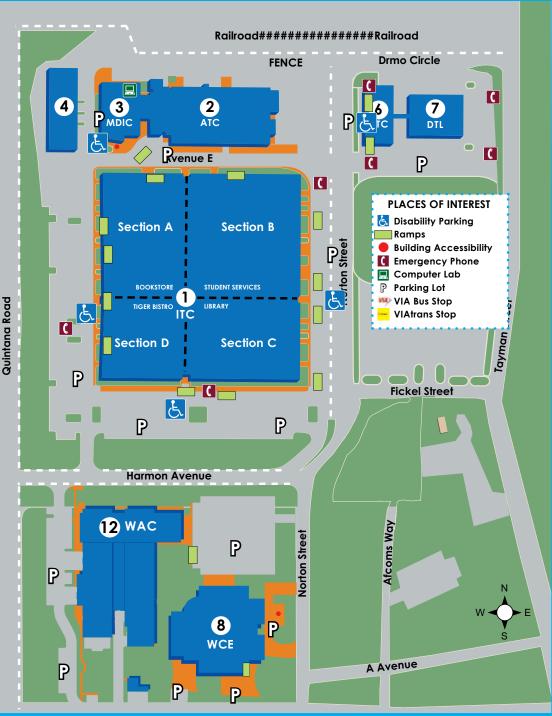

SWC CAMPUS MAP 800 Quintana Road, San Antonio, Texas 78211 (210) 486-7000

# 1. Industrial Technology Center (ITC), Building 1

Section A - Air Conditioning Program, Bookstore, Electrical Program, Plumbing Program, Manufacturing Technology Program, Life Space Center

Section B - Construction, Student Services (Advising, Financial Aid, and Bursar-Business Office)

**Section C** - Centers of Excellence for Math and Science, Division of Workforce Development and Continuing Education, Learning Resource Center (Library), Phoenix Middle College Program, Health Center

Section D - Campus Police, Tiger Bistro, Student Activity Center

# 2. Aircraft Technology Center (ATC), Building 2

Aircraft Classrooms and Lab

### 3. Multi-Disciplinary Instructional Center (MDIC), Building 3

College Services, IT Open Computer Lab, Information and Communications Technology, Multi-Modal Transportation Technology, Office for Dean of Applied Science and Technology, Office for Vice President of Southwest Campus

#### 4. Building 4

## 6. Diesel Technology Center (DTC), Building 6

**Diesel Classrooms** 

## 7. Diesel Technology Lab (DTL), Building 7

Diesel Technology Lab

#### 8. Workforce Center for Excellence, Building 8

Alamo Academies, UPS Store

12. Welding Autobody Collision Center (WAC), Building 12

Welding Program, Auto Collision Repair Program

\*Campus police will issue a temporary parking permit for visitors. For more information call the SWC campus police at (210) 485-0099.