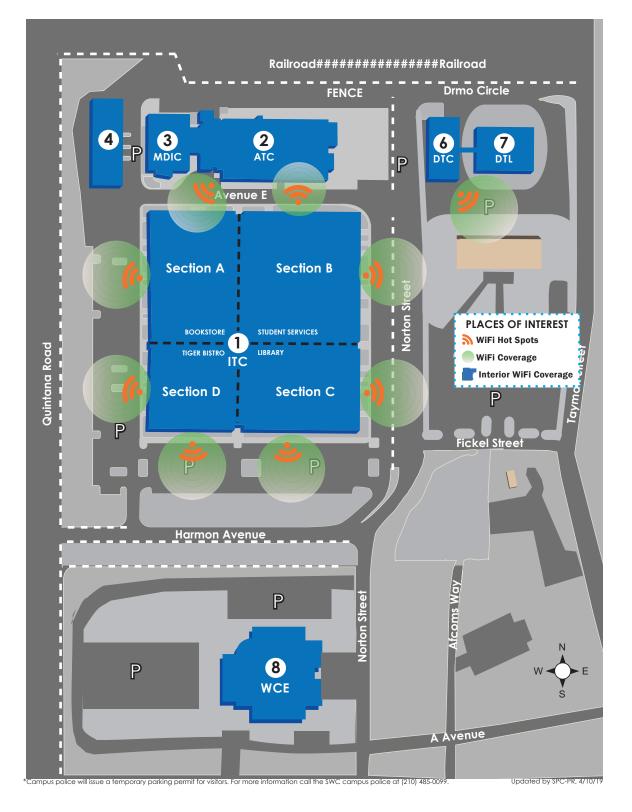

## **SWC CAMPUS WIFI MAP**

800 Quintana Road, San Antonio, Texas 78211 (210) 486-7000

## 1. Industrial Technology Center (ITC), Building 1

**Section A** - Air Conditioning Program, Bookstore, Electrical Program, Plumbing Program, Manufacturing Technology Program, Life Space Center

**Section B** - Auto Collision Repair Program, Business Office (Bursar), Home Building Program, Mailroom, Student Support Services Center (Advising, Financial Aid, Records and Registration)

**Section C** - Centers of Excellence for Math and Science, Division of Workforce Development and Continuing Education, Learning Resource Center (Library), Phoenix Middle College Program

**Section D** - Campus Police, Tiger Bistro, Welding Program, Student Activity Center

- 2. Aircraft Technology Center (ATC), Building 2
  Aircraft Classrooms and Lab
- 3. Multi-Disciplinary Instructional Center (MDIC), Building 3

Alamo Area Aerospace Academy, College Health Center, College Services, IT Open Computer Lab, Information and Communications Technology, Multi-Modal Transportation Technology, Office for Dean of Applied Science and Technology

- 4. Building 4
- **6. Diesel Technology Center (DTC), Building 6**Diesel Classrooms
- 7. Diesel Technology Lab (DTL), Building 7 Diesel Technology Lab
- 8. Workforce Center for Excellence, Building 8